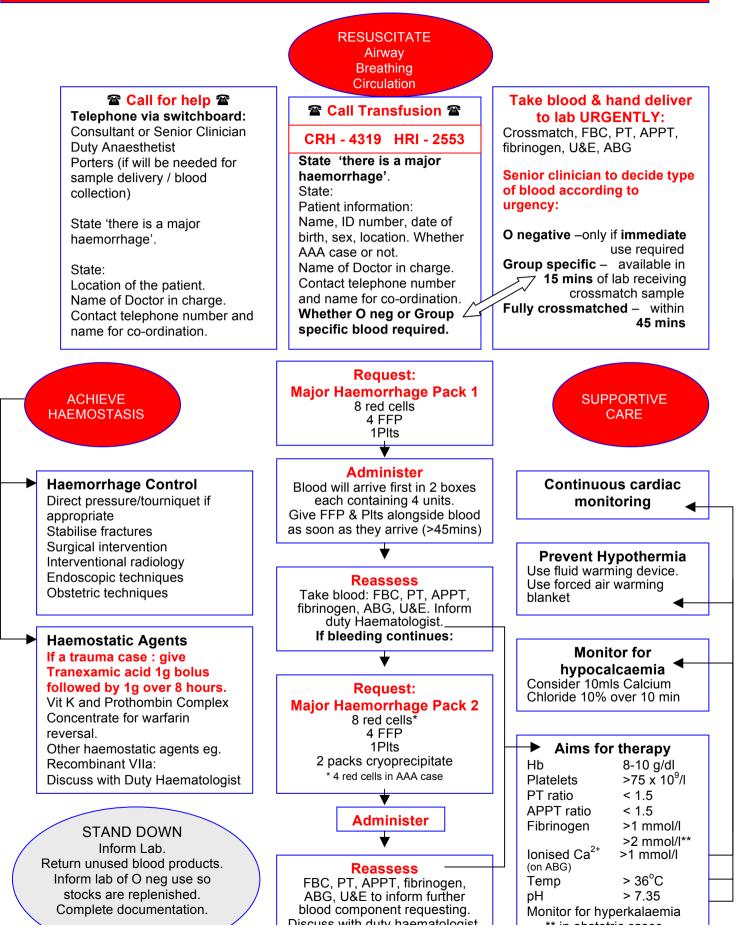

## Major Haemorrhage Transfusion Pathway

#### SENIOR CLINICIAN ASSESSMENT: DECLARES MAJOR HAEMORRHAGE