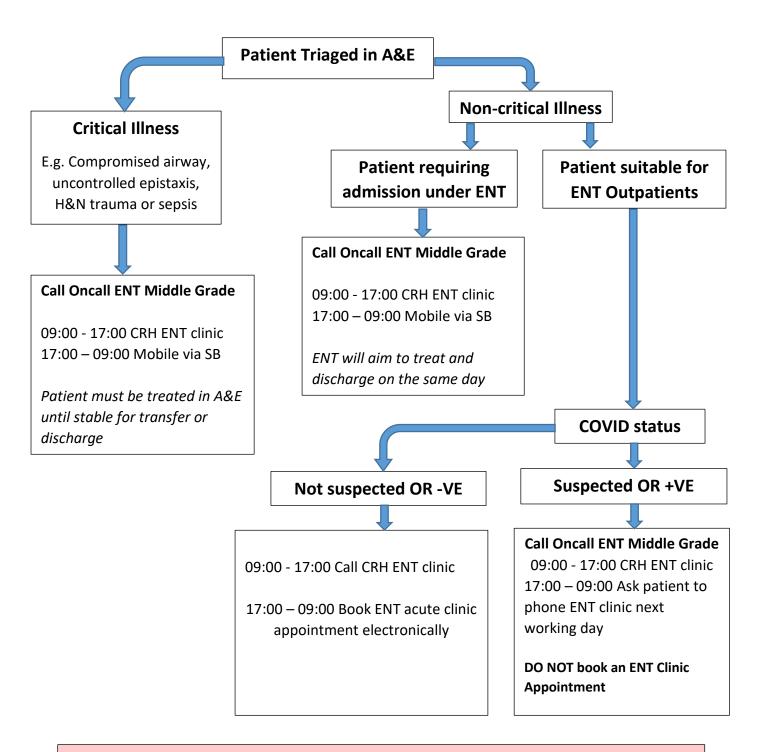

## **A&E Referral Pathway to ENT during COVID Pandemic**

## **IMPORTANT NOTES:**

- 1. For queries regarding urgency of review contact ENT clinic 0900-1700 or on call ENT via Swithboard
- 2. Only critically ill ENT patients will be seen by ENT on the HRI site.

  All other patients requiring an ENT review the same day will need to be transferred to CRH.
- 3. The ENT Acute clinic will run in CRH ENT OPD Ground Floor from 9am-5pm Mon-Fri.
- 4. CRH ENT clinic telephone number is (01422) 222336
- 5. When referring a patient to the ENT Oncall, please provide the following details:
  - Patient demographic details
  - Reason for referral + relevant clinical details, including COVID status
  - Patient location